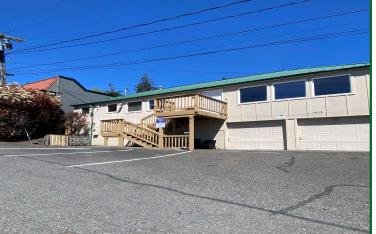

## For Lease | 7800 SW Barbur Blvd., Suite 3 | Portland, OR

Available Space: 2,300 SF 1,200 SF Office/1,100 SF Storage Office can be leased separately

Asking Rent \$2,400/mo. + NNN's (\$12.50/SF/yr.)

## 7800 SW Barbur Blvd., Suite 3

Open Office w/ Kitchenette 2 Private Offices

Storage w/ 2 roll-up doors 7 ft. clearance

Storage 6 ½ ft. Clearance

Additional Access to Main Office From Lower Storage - 2 Parking Spaces