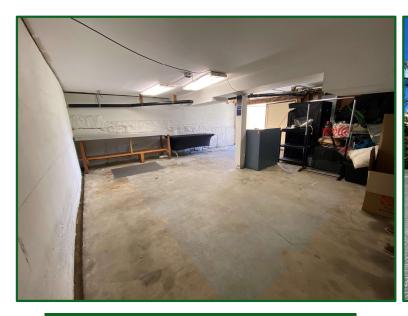

## 7800 SW Barbur Blvd., Suite 3

Open Office w/ Kitchenette 2 Private Offices

Storage w/ 2 roll-up doors 7 ft. clearance

Storage 6 ½ ft. Clearance

Additional Access to Main Office From Lower Storage - 2 Parking Spaces