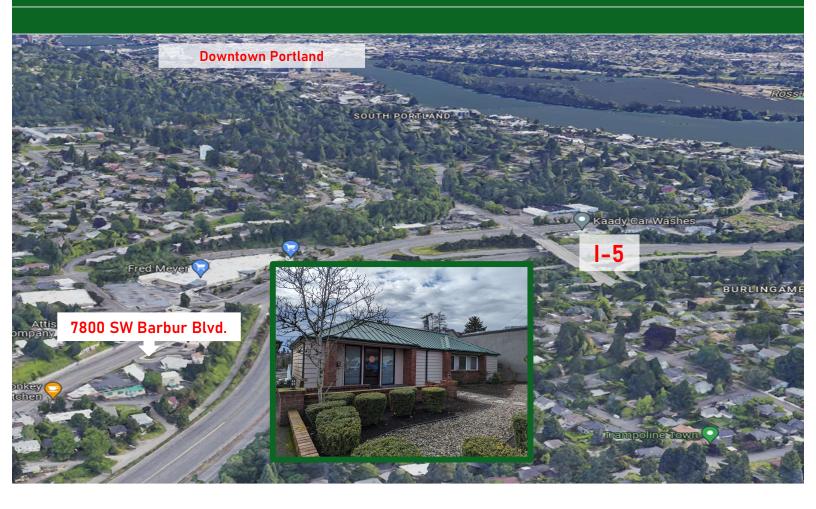

## For Lease | 7800 SW Barbur Blvd., Suite 3 | Portland, OR

Available Space: 2,300 SF 1,200 SF Office/1,100 SF Storage Office can be leased separately

Asking Rent \$2,400/mo. + NNN's (\$12.50/SF/yr.)

## **Property Summary**

- 2 privates
- Large, open work area
- Kitchenette
- 2 Bathrooms
- Off-street parking
- Free standing building
- Excellent close-in SW location

Contact Scott Wright 503-335-3300

Although we obtained the information above from sources we believe to be reliable, we make no guarantee about its accuracy. It is submitted subject to the possibility of errors, omissions, change of price, rental or other conditions, prior sale, lease or financing, or withdrawal without notice. You and your legal advisors should conduct your own investigation of the property before transaction.