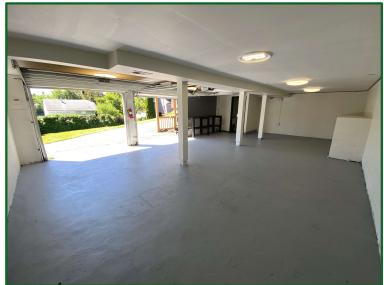

## 7800 SW Barbur Blvd., Suite 3

Open Office w/ Kitchenette 2 Private Offices

Storage w/ 2 roll-up doors 7 ft. clearance

Storage 6 ½ ft. Clearance

Additional Access to Main Office From Lower Storage - 2 Parking Spaces