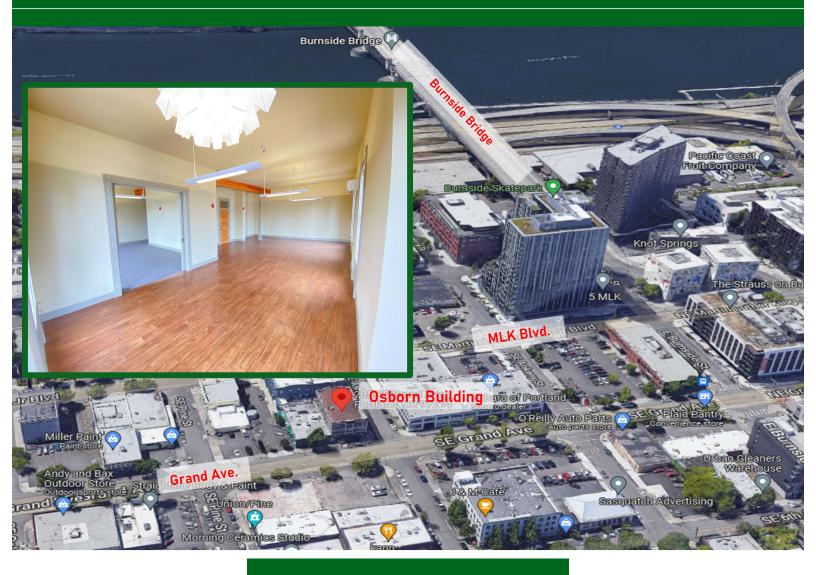

## For Lease | 205 SE Grand Ave. | Portland, OR

The Osborn Building

## **Property Summary**

- 2<sup>nd</sup> Floor 1,650 SF Office
- 1 Large & 2 Small private offices
- Conference Room
- Kitchenette
- Elevator served
- Secure Access Entry
- Historic Bldg. w/modern finishes.

## 205 SE Grand Ave.