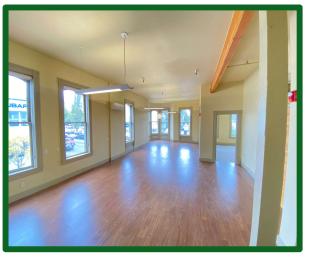

## **Property Summary**

- 2<sup>nd</sup> Floor 1,650 SF Office
- 1 Large & 2 Small private offices
- Conference Room
- Kitchenette
- Elevator served
- Secure Access Entry
- Historic Bldg. w/modern finishes.