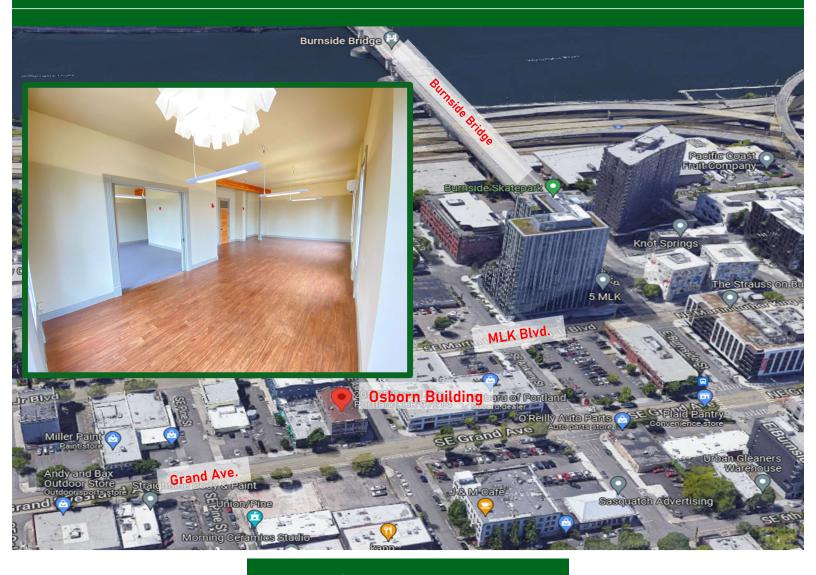

## For Lease | 205 SE Grand Ave. | Portland, OR

The Osborn Building

\$16/SF for Initial 12 Months of Lease

## **Property Summary**

- 2<sup>nd</sup> Floor 1,650 SF Office
- 1 Large & 2 Small private offices
- Conference Room
- Kitchenette
- Elevator served
- Secure Access Entry
- Historic Bldg. w/modern finishes.

## 205 SE Grand Ave.